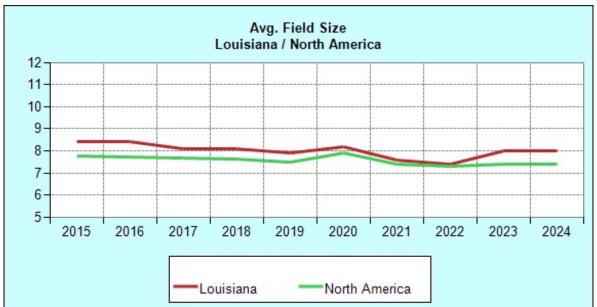

## Louisiana Racing Overview

| Year | Races | Purses     | Starters | Starts | Race<br>Days | Avg. Field<br>Size | Avg.<br>Purse<br>per Race |
|------|-------|------------|----------|--------|--------------|--------------------|---------------------------|
| 2004 | 3,833 | 72,843,955 | 7,437    | 33,486 | 375          | 8.7                | 19,004                    |
| 2005 | 3,352 | 72,031,436 | 6,999    | 29,878 | 330          | 8.9                | 21,489                    |
| 2006 | 3,083 | 75,115,145 | 6,743    | 28,411 | 306          | 9.2                | 24,364                    |
| 2007 | 3,547 | 95,328,892 | 7,658    | 32,233 | 357          | 9.1                | 26,876                    |
| 2008 | 3,404 | 86,306,399 | 7,852    | 31,782 | 339          | 9.3                | 25,354                    |
| 2009 | 3,554 | 89,461,989 | 8,008    | 32,748 | 359          | 9.2                | 25,172                    |
| 2010 | 3,251 | 76,089,389 | 7,581    | 29,833 | 330          | 9.2                | 23,405                    |
| 2011 | 3,531 | 86,081,780 | 7,451    | 31,590 | 354          | 8.9                | 24,379                    |
| 2012 | 3,355 | 81,537,722 | 7,036    | 29,820 | 336          | 8.9                | 24,303                    |
| 2013 | 3,317 | 79,915,535 | 6,539    | 28,619 | 340          | 8.6                | 24,093                    |
| 2014 | 3,186 | 75,686,139 | 6,041    | 26,799 | 336          | 8.4                | 23,756                    |
| 2015 | 3,076 | 74,370,654 | 6,014    | 25,892 | 337          | 8.4                | 24,178                    |
| 2016 | 2,967 | 73,442,700 | 6,100    | 24,881 | 329          | 8.4                | 24,753                    |
| 2017 | 2,965 | 67,564,860 | 5,823    | 24,064 | 331          | 8.1                | 22,787                    |
| 2018 | 2,961 | 73,654,420 | 5,908    | 23,872 | 332          | 8.1                | 24,875                    |
| 2019 | 2,870 | 71,815,800 | 5,545    | 22,656 | 326          | 7.9                | 25,023                    |
| 2020 | 2,132 | 56,364,000 | 5,212    | 17,458 | 245          | 8.2                | 26,437                    |
| 2021 | 2,967 | 78,590,300 | 5,212    | 22,650 | 346          | 7.6                | 26,488                    |
| 2022 | 2,824 | 77,384,350 | 4,964    | 20,901 | 338          | 7.4                | 27,402                    |
| 2023 | 2,401 | 76,242,500 | 5,011    | 19,243 | 281          | 8.0                | 31,754                    |
| 2024 | 2,382 | 74,325,840 | 4,850    | 18,937 | 285          | 8.0                | 31,203                    |