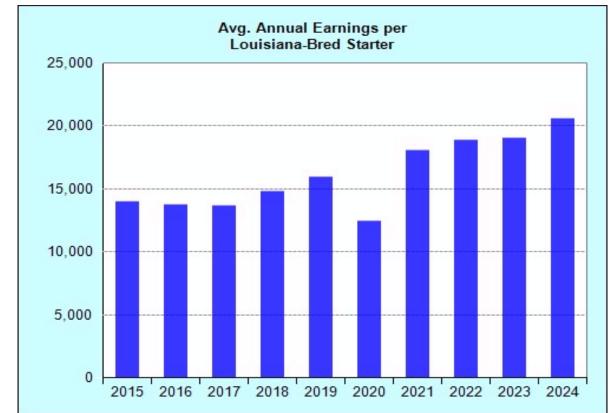

# Louisiana-Bred Racing Statistics by Racing Year

| Racing<br>Year | Starters | Starts | Earnings   | Avg. Earnings<br>per Starter | Avg. Starts<br>per Starter |
|----------------|----------|--------|------------|------------------------------|----------------------------|
| 2004           | 3,038    | 18,620 | 34,759,464 | 11,442                       | 6.1                        |
| 2005           | 3,048    | 16,832 | 37,113,563 | 12,176                       | 5.5                        |
| 2006           | 3,322    | 18,018 | 43,011,254 | 12,947                       | 5.4                        |
| 2007           | 3,751    | 20,254 | 50,748,431 | 13,529                       | 5.4                        |
| 2008           | 4,060    | 21,146 | 48,506,169 | 11,947                       | 5.2                        |
| 2009           | 4,367    | 22,593 | 51,206,408 | 11,726                       | 5.2                        |
| 2010           | 4,292    | 21,715 | 45,330,695 | 10,562                       | 5.1                        |
| 2011           | 4,280    | 23,001 | 49,843,959 | 11,646                       | 5.4                        |
| 2012           | 4,301    | 23,424 | 52,329,062 | 12,167                       | 5.5                        |
| 2013           | 4,152    | 24,313 | 56,404,033 | 13,585                       | 5.9                        |
| 2014           | 3,984    | 23,637 | 55,385,314 | 13,902                       | 5.9                        |
| 2015           | 3,875    | 22,908 | 54,233,291 | 13,996                       | 5.9                        |
| 2016           | 3,736    | 21,871 | 51,425,123 | 13,765                       | 5.9                        |
| 2017           | 3,401    | 20,447 | 46,441,902 | 13,655                       | 6.0                        |
| 2018           | 3,088    | 18,271 | 45,791,439 | 14,829                       | 5.9                        |
| 2019           | 2,766    | 16,774 | 44,073,259 | 15,934                       | 6.1                        |
| 2020           | 2,514    | 12,156 | 31,327,102 | 12,461                       | 4.8                        |
| 2021           | 2,417    | 14,971 | 43,534,478 | 18,012                       | 6.2                        |
| 2022           | 2,294    | 13,964 | 43,317,370 | 18,883                       | 6.1                        |
| 2023           | 2,164    | 12,359 | 41,168,510 | 19,024                       | 5.7                        |
| 2024           | 2,060    | 11,877 | 42,421,176 | 20,593                       | 5.8                        |