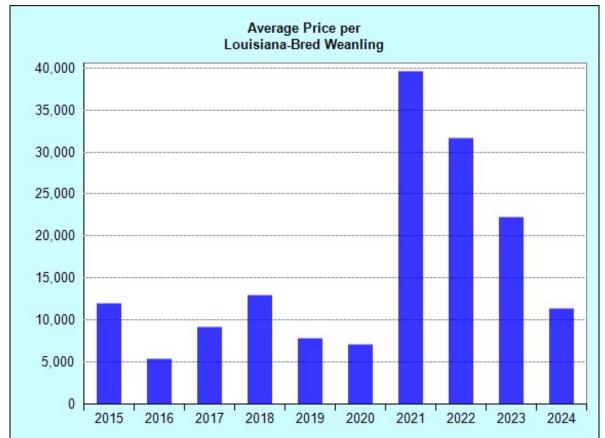

# Auction Results for Louisiana-Bred Weanlings

| Sale<br>Year | # Sold | Pct.<br>Change | Gross<br>Sales | Pct.<br>Change | Avg.<br>Price | Pct.<br>Change | Median<br>Price | Pct.<br>Change |
|--------------|--------|----------------|----------------|----------------|---------------|----------------|-----------------|----------------|
| 2004         | 44     | 0.0            | 552,900        | 0.0            | 12,566        | 0.0            | 4,600           | 0.0            |
| 2005         | 43     | -2.3           | 445,950        | -19.3          | 10,371        | -17.5          | 3,000           | -34.8          |
| 2006         | 56     | 30.2           | 855,950        | 91.9           | 15,285        | 47.4           | 5,200           | 73.3           |
| 2007         | 49     | -12.5          | 559,050        | -34.7          | 11,409        | -25.4          | 2,400           | -53.9          |
| 2008         | 59     | 20.4           | 244,800        | -56.2          | 4,149         | -63.6          | 1,200           | -50.0          |
| 2009         | 21     | -64.4          | 230,550        | -5.8           | 10,979        | 164.6          | 2,100           | 75.0           |
| 2010         | 62     | 195.2          | 276,900        | 20.1           | 4,466         | -59.3          | 1,650           | -21.4          |
| 2011         | 43     | -30.7          | 232,350        | -16.1          | 5,403         | 21.0           | 2,000           | 21.2           |
| 2012         | 18     | -58.1          | 341,200        | 46.9           | 18,956        | 250.8          | 13,250          | 562.5          |
| 2013         | 17     | -5.6           | 257,400        | -24.6          | 15,141        | -20.1          | 4,000           | -69.8          |
| 2014         | 28     | 64.7           | 441,500        | 71.5           | 15,768        | 4.1            | 3,600           | -10.0          |
| 2015         | 37     | 32.1           | 442,500        | 0.2            | 11,959        | -24.2          | 3,000           | -16.7          |
| 2016         | 27     | -27.0          | 146,400        | -66.9          | 5,422         | -54.7          | 2,300           | -23.3          |
| 2017         | 22     | -18.5          | 202,600        | 38.4           | 9,209         | 69.9           | 2,000           | -13.0          |
| 2018         | 29     | 31.8           | 376,000        | 85.6           | 12,966        | 40.8           | 2,500           | 25.0           |
| 2019         | 19     | -34.5          | 148,600        | -60.5          | 7,821         | -39.7          | 2,000           | -20.0          |
| 2020         | 15     | -21.1          | 106,400        | -28.4          | 7,093         | -9.3           | 1,000           | -50.0          |
| 2021         | 9      | -40.0          | 356,700        | 235.2          | 39,633        | 458.8          | 2,500           | 150.0          |
| 2022         | 8      | -11.1          | 253,000        | -29.1          | 31,625        | -20.2          | 12,500          | 400.0          |
| 2023         | 4      | -50.0          | 88,800         | -64.9          | 22,200        | -29.8          | 3,550           | -71.6          |
| 2024         | 8      | 100.0          | 90,500         | 1.9            | 11,312        | -49.1          | 4,500           | 26.8           |