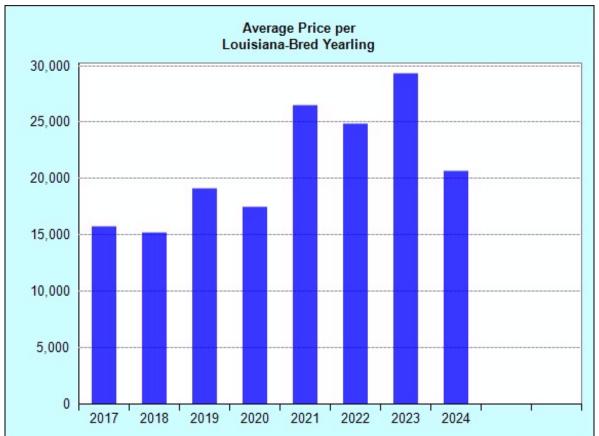

# Auction Results for Louisiana-Bred Yearlings

| Sale<br>Year | # Sold | Pct.<br>Change | Gross<br>Sales | Pct.<br>Change | Avg.<br>Price | Pct.<br>Change | Median<br>Price | Pct.<br>Change |
|--------------|--------|----------------|----------------|----------------|---------------|----------------|-----------------|----------------|
| 2004         | 333    | 0.0            | 3,846,300      | 0.0            | 11,550        | 0.0            | 4,500           | 0.0            |
| 2005         | 409    | 22.8           | 4,035,300      | 4.9            | 9,866         | -14.6          | 4,500           | 0.0            |
| 2006         | 491    | 20.1           | 5,217,600      | 29.3           | 10,626        | 7.7            | 5,000           | 11.1           |
| 2007         | 518    | 5.5            | 5,378,950      | 3.1            | 10,384        | -2.3           | 4,200           | -16.0          |
| 2008         | 491    | -5.2           | 5,449,050      | 1.3            | 11,098        | 6.9            | 3,300           | -21.4          |
| 2009         | 442    | -10.0          | 3,512,600      | -35.5          | 7,947         | -28.4          | 3,750           | 13.6           |
| 2010         | 412    | -6.8           | 3,911,900      | 11.4           | 9,495         | 19.5           | 3,500           | -6.7           |
| 2011         | 428    | 3.9            | 5,359,900      | 37.0           | 12,523        | 31.9           | 4,350           | 24.3           |
| 2012         | 405    | -5.4           | 5,389,900      | 0.6            | 13,308        | 6.3            | 5,500           | 26.4           |
| 2013         | 469    | 15.8           | 7,188,250      | 33.4           | 15,327        | 15.2           | 8,000           | 45.5           |
| 2014         | 408    | -13.0          | 6,155,650      | -14.4          | 15,087        | -1.6           | 6,100           | -23.8          |
| 2015         | 355    | -13.0          | 5,213,900      | -15.3          | 14,687        | -2.7           | 5,500           | -9.8           |
| 2016         | 253    | -28.7          | 3,461,736      | -33.6          | 13,683        | -6.8           | 5,500           | 0.0            |
| 2017         | 210    | -17.0          | 3,308,350      | -4.4           | 15,754        | 15.1           | 6,500           | 18.2           |
| 2018         | 220    | 4.8            | 3,352,100      | 1.3            | 15,237        | -3.3           | 6,000           | -7.7           |
| 2019         | 229    | 4.1            | 4,370,094      | 30.4           | 19,083        | 25.2           | 6,000           | 0.0            |
| 2020         | 217    | -5.2           | 3,795,000      | -13.2          | 17,488        | -8.4           | 8,000           | 33.3           |
| 2021         | 212    | -2.3           | 5,622,200      | 48.2           | 26,520        | 51.7           | 12,000          | 50.0           |
| 2022         | 226    | 6.6            | 5,617,600      | -0.1           | 24,857        | -6.3           | 15,000          | 25.0           |
| 2023         | 249    | 10.2           | 7,290,800      | 29.8           | 29,280        | 17.8           | 12,000          | -20.0          |
| 2024         | 244    | -2.0           | 5,041,800      | -30.9          | 20,663        | -29.4          | 8,000           | -33.3          |