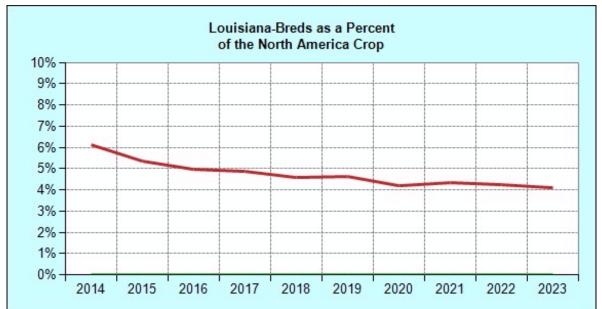

# Annual Louisiana Registered Foal Crop

| Crop<br>Year | Louisiana | North<br>America | Pct. of<br>NA Crop |
|--------------|-----------|------------------|--------------------|
| 2003         | 1,592     | 37,067           | 4.3                |
| 2004         | 1,906     | 37,949           | 5.0                |
| 2005         | 2,105     | 38,365           | 5.5                |
| 2006         | 2,360     | 38,104           | 6.2                |
| 2007         | 2,529     | 37,499           | 6.7                |
| 2008         | 2,520     | 35,274           | 7.1                |
| 2009         | 2,398     | 32,364           | 7.4                |
| 2010         | 2,332     | 28,420           | 8.2                |
| 2011         | 1,946     | 24,941           | 7.8                |
| 2012         | 1,717     | 23,542           | 7.3                |
| 2013         | 1,528     | 23,248           | 6.6                |
| 2014         | 1,403     | 23,001           | 6.1                |
| 2015         | 1,233     | 23,049           | 5.3                |
| 2016         | 1,127     | 22,680           | 5.0                |
| 2017         | 1,085     | 22,255           | 4.9                |
| 2018         | 972       | 21,293           | 4.6                |
| 2019         | 951       | 20,548           | 4.6                |
| 2020         | 837       | 19,904           | 4.2                |
| 2021         | 824       | 19,082           | 4.3                |
| 2022         | 792       | 18,700           | 4.2                |
| 2023         | 754       | 18,500 *         | 4.1                |