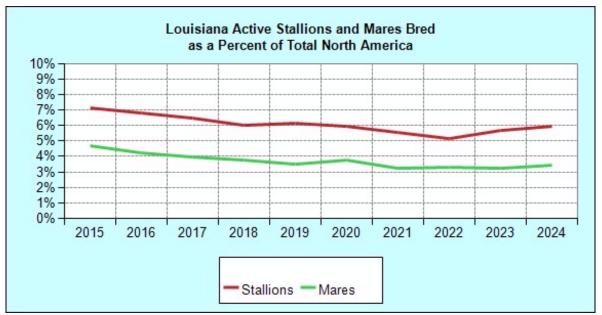

### Annual Mares Bred to Louisiana Stallions

| Year | Mares<br>Bred | Pct. of NA | Stallions | Pct. of NA | Avg.<br>Book Size | Avg. NA<br>Book Size |
|------|---------------|------------|-----------|------------|-------------------|----------------------|
| 2004 | 3,292         | 5.2        | 268       | 6.1        | 12.3              | 14.6                 |
| 2005 | 3,597         | 5.6        | 302       | 7.1        | 11.9              | 15.1                 |
| 2006 | 3,995         | 6.3        | 301       | 7.3        | 13.3              | 15.5                 |
| 2007 | 4,154         | 6.8        | 297       | 7.7        | 14.0              | 15.8                 |
| 2008 | 4,023         | 7.1        | 305       | 8.4        | 13.2              | 15.6                 |
| 2009 | 3,623         | 7.2        | 289       | 8.6        | 12.5              | 14.9                 |
| 2010 | 3,369         | 7.6        | 277       | 8.9        | 12.2              | 14.2                 |
| 2011 | 2,985         | 7.5        | 245       | 8.8        | 12.2              | 14.2                 |
| 2012 | 2,318         | 6.1        | 206       | 8.0        | 11.3              | 14.7                 |
| 2013 | 2,100         | 5.6        | 192       | 8.0        | 10.9              | 15.5                 |
| 2014 | 1,882         | 5.0        | 165       | 7.2        | 11.4              | 16.5                 |
| 2015 | 1,765         | 4.7        | 148       | 7.1        | 11.9              | 18.1                 |
| 2016 | 1,529         | 4.2        | 134       | 6.8        | 11.4              | 18.4                 |
| 2017 | 1,383         | 4.0        | 123       | 6.5        | 11.2              | 18.2                 |
| 2018 | 1,234         | 3.8        | 106       | 6.0        | 11.6              | 18.7                 |
| 2019 | 1,101         | 3.5        | 103       | 6.2        | 10.7              | 18.9                 |
| 2020 | 1,122         | 3.7        | 92        | 5.9        | 12.2              | 19.3                 |
| 2021 | 955           | 3.3        | 78        | 5.5        | 12.2              | 20.9                 |
| 2022 | 957           | 3.3        | 69        | 5.2        | 13.9              | 21.6                 |
| 2023 | 911           | 3.2        | 70        | 5.7        | 13.0              | 23.1                 |
| 2024 | 916           | 3.4        | 59        | 6.0        | 15.5              | 27.0                 |