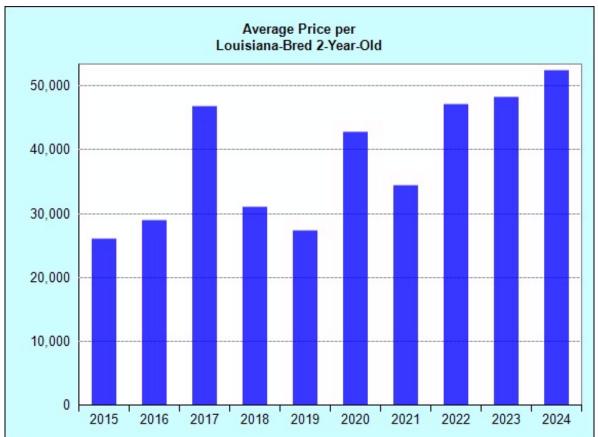

### Auction Results for Louisiana-Bred 2-Year-Olds

| Sale<br>Year | # Sold | Pct.<br>Change | Gross<br>Sales | Pct.<br>Change | Avg.<br>Price | Pct.<br>Change | Median<br>Price | Pct.<br>Change |
|--------------|--------|----------------|----------------|----------------|---------------|----------------|-----------------|----------------|
| 2004         | 120    | 0.0            | 1,484,450      | 0.0            | 12,370        | 0.0            | 6,000           | 0.0            |
| 2005         | 134    | 11.7           | 1,978,300      | 33.3           | 14,763        | 19.4           | 6,500           | 8.3            |
| 2006         | 180    | 34.3           | 3,060,250      | 54.7           | 17,001        | 15.2           | 9,000           | 38.5           |
| 2007         | 225    | 25.0           | 2,919,600      | -4.6           | 12,976        | -23.7          | 7,500           | -16.7          |
| 2008         | 199    | -11.6          | 2,893,950      | -0.9           | 14,542        | 12.1           | 7,000           | -6.7           |
| 2009         | 214    | 7.5            | 2,996,300      | 3.5            | 14,001        | -3.7           | 5,500           | -21.4          |
| 2010         | 127    | -40.7          | 2,074,600      | -30.8          | 16,335        | 16.7           | 10,000          | 81.8           |
| 2011         | 172    | 35.4           | 2,493,300      | 20.2           | 14,496        | -11.3          | 7,750           | -22.5          |
| 2012         | 207    | 20.4           | 4,303,700      | 72.6           | 20,791        | 43.4           | 11,000          | 41.9           |
| 2013         | 177    | -14.5          | 4,244,850      | -1.4           | 23,982        | 15.4           | 10,500          | -4.6           |
| 2014         | 217    | 22.6           | 5,163,000      | 21.6           | 23,793        | -0.8           | 10,500          | 0.0            |
| 2015         | 198    | -8.8           | 5,163,900      | 0.0            | 26,080        | 9.6            | 11,750          | 11.9           |
| 2016         | 129    | -34.9          | 3,736,200      | -27.7          | 28,963        | 11.1           | 17,000          | 44.7           |
| 2017         | 82     | -36.4          | 3,838,700      | 2.7            | 46,813        | 61.6           | 25,000          | 47.1           |
| 2018         | 81     | -1.2           | 2,516,900      | -34.4          | 31,073        | -33.6          | 16,000          | -36.0          |
| 2019         | 68     | -16.1          | 1,862,500      | -26.0          | 27,390        | -11.9          | 17,000          | 6.3            |
| 2020         | 42     | -38.2          | 1,800,200      | -3.3           | 42,862        | 56.5           | 17,500          | 2.9            |
| 2021         | 55     | 31.0           | 1,897,700      | 5.4            | 34,504        | -19.5          | 18,000          | 2.9            |
| 2022         | 58     | 5.5            | 2,731,500      | 43.9           | 47,095        | 36.5           | 31,500          | 75.0           |
| 2023         | 68     | 17.2           | 3,282,400      | 20.2           | 48,271        | 2.5            | 27,500          | -12.7          |
| 2024         | 61     | -10.3          | 3,203,200      | -2.4           | 52,511        | 8.8            | 40,000          | 45.5           |