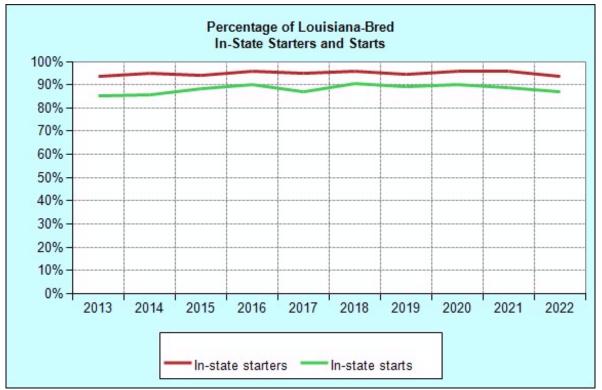

# Louisiana-Bred Starters and Starts: In-State/Out-of-State

| 20031,1831,15397.518,65416,74689.820041,4131,36696.720,79418,42088.620051,5591,50796.721,55718,99988.120061,6691,62297.222,05119,81889.920071,6991,65097.123,29320,71188.920081,6601,59696.724,05721,01087.320091,6481,58195.924,40020,90185.720101,5951,51494.923,82819,83483.220111,3791,31995.619,73016,88785.620121,2511,17894.215,74213,48885.720131,1441,07193.613,31111,34785.220141,0651,01295.017,33114,81985.5201588382993.96,9056,09288.2201678775495.86,3615,73490.1201768665295.04,3333,77887.2201867064195.75,1924,70390.6201967463894.75,4704,88489.3202057655195.74,0103,55188.6202240938393.61,6771,45786.9 | Foaling<br>Year | Total<br>Starters | In-State<br>Starters | Pct. of<br>In-State<br>Starters | Total<br>Starts | In-State<br>Starts | Pct. of<br>In-State<br>Starts |
|------------------------------------------------------------------------------------------------------------------------------------------------------------------------------------------------------------------------------------------------------------------------------------------------------------------------------------------------------------------------------------------------------------------------------------------------------------------------------------------------------------------------------------------------------------------------------------------------------------------------------|-----------------|-------------------|----------------------|---------------------------------|-----------------|--------------------|-------------------------------|
| 20051,5591,50796.721,55718,99988.120061,6691,62297.222,05119,81889.920071,6991,65097.123,29320,71188.920081,6501,59696.724,05721,01087.320091,6481,58195.924,40020,90185.720101,5951,51494.923,82819,83483.220111,3791,31995.619,73016,88785.620121,2511,17894.215,74213,48885.720131,1441,07193.613,31111,34785.220141,0651,01295.017,33114,81985.5201588382993.96,9056,09288.2201678775495.86,3615,73490.1201768665295.04,3333,77887.2201867064195.75,1924,70390.6201967463894.75,4704,88489.3202057655195.74,0103,55188.6                                                                                                 | 2003            | 1,183             | 1,153                | 97.5                            | 18,654          | 16,746             | 89.8                          |
| 20061,6691,62297.222,05119,81889.920071,6991,65097.123,29320,71188.920081,6501,59696.724,05721,01087.320091,6481,58195.924,40020,90185.720101,5951,51494.923,82819,83483.220111,3791,31995.619,73016,88785.620121,2511,17894.215,74213,48885.720131,1441,07193.613,31111,34785.220141,0651,01295.017,33114,81985.5201588382993.96,9056,09288.2201678775495.86,3615,73490.1201768665295.04,3333,77887.2201867064195.75,1924,70390.6201967463894.75,4704,88489.3202057655195.74,2783,85190.0202155252895.74,0103,55188.6                                                                                                       | 2004            | 1,413             | 1,366                | 96.7                            | 20,794          | 18,420             | 88.6                          |
| 20071,6991,65097.123,29320,71188.920081,6501,59696.724,05721,01087.320091,6481,58195.924,40020,90185.720101,5951,51494.923,82819,83483.220111,3791,31995.619,73016,88785.620121,2511,17894.215,74213,48885.720131,1441,07193.613,31111,34785.220141,0651,01295.017,33114,81985.5201588382993.96,0056,09288.2201678775495.86,3615,73490.1201768665295.04,3333,77887.2201867064195.75,1924,70390.6201967463894.75,4704,88489.3202057655195.74,2783,85190.0202155252895.74,0103,55188.6                                                                                                                                         | 2005            | 1,559             | 1,507                | 96.7                            | 21,557          | 18,999             | 88.1                          |
| 20081,6501,59696.724,05721,01087.320091,6481,58195.924,40020,90185.720101,5951,51494.923,82819,83483.220111,3791,31995.619,73016,88785.620121,2511,17894.215,74213,48885.720131,1441,07193.613,31111,34785.220141,0651,01295.017,33114,81985.5201588382993.96,9056,09288.2201678775495.86,3615,73490.1201768665295.04,3333,77887.2201867064195.75,1924,70390.6201967463894.75,4704,88489.3202057655195.74,2783,85190.0202155252895.74,0103,55188.6                                                                                                                                                                           | 2006            | 1,669             | 1,622                | 97.2                            | 22,051          | 19,818             | 89.9                          |
| 20091,6481,58195.924,40020,90185.720101,5951,51494.923,82819,83483.220111,3791,31995.619,73016,88785.620121,2511,17894.215,74213,48885.720131,1441,07193.613,31111,34785.220141,0651,01295.017,33114,81985.5201588382993.96,9056,09288.2201678775495.86,3615,73490.1201768665295.04,3333,77887.2201867064195.75,1924,70390.6201967463894.75,4704,88489.3202057655195.74,2783,85190.0202155252895.74,0103,55188.6                                                                                                                                                                                                             | 2007            | 1,699             | 1,650                | 97.1                            | 23,293          | 20,711             | 88.9                          |
| 20101,5951,51494.923,82819,83483.220111,3791,31995.619,73016,88785.620121,2511,17894.215,74213,48885.720131,1441,07193.613,31111,34785.220141,0651,01295.017,33114,81985.5201588382993.96,9056,09288.2201678775495.86,3615,73490.1201768665295.04,3333,77887.2201867064195.75,1924,70390.6201967463894.75,4704,88489.3202057655195.74,2783,85190.0202155252895.74,0103,55188.6                                                                                                                                                                                                                                               | 2008            | 1,650             | 1,596                | 96.7                            | 24,057          | 21,010             | 87.3                          |
| 20111,3791,31995.619,73016,88785.620121,2511,17894.215,74213,48885.720131,1441,07193.613,31111,34785.220141,0651,01295.017,33114,81985.5201588382993.96,9056,09288.2201678775495.86,3615,73490.1201768665295.04,3333,77887.2201867064195.75,1924,70390.6201967463894.75,4704,88489.3202057655195.74,2783,85190.0202155252895.74,0103,55188.6                                                                                                                                                                                                                                                                                 | 2009            | 1,648             | 1,581                | 95.9                            | 24,400          | 20,901             | 85.7                          |
| 20121,2511,17894.215,74213,48885.720131,1441,07193.613,31111,34785.220141,0651,01295.017,33114,81985.5201588382993.96,9056,09288.2201678775495.86,3615,73490.1201768665295.04,3333,77887.2201867064195.75,1924,70390.6201967463894.75,4704,88489.3202057655195.74,2783,85190.0202155252895.74,0103,55188.6                                                                                                                                                                                                                                                                                                                   | 2010            | 1,595             | 1,514                | 94.9                            | 23,828          | 19,834             | 83.2                          |
| 20131,1441,07193.613,31111,34785.220141,0651,01295.017,33114,81985.5201588382993.96,9056,09288.2201678775495.86,3615,73490.1201768665295.04,3333,77887.2201867064195.75,1924,70390.6201967463894.75,4704,88489.3202057655195.74,2783,85190.0202155252895.74,0103,55188.6                                                                                                                                                                                                                                                                                                                                                     | 2011            | 1,379             | 1,319                | 95.6                            | 19,730          | 16,887             | 85.6                          |
| 20141,0651,01295.017,33114,81985.5201588382993.96,9056,09288.2201678775495.86,3615,73490.1201768665295.04,3333,77887.2201867064195.75,1924,70390.6201967463894.75,4704,88489.3202057655195.74,2783,85190.0202155252895.74,0103,55188.6                                                                                                                                                                                                                                                                                                                                                                                       | 2012            | 1,251             | 1,178                | 94.2                            | 15,742          | 13,488             | 85.7                          |
| 201588382993.96,9056,09288.2201678775495.86,3615,73490.1201768665295.04,3333,77887.2201867064195.75,1924,70390.6201967463894.75,4704,88489.3202057655195.74,2783,85190.0202155252895.74,0103,55188.6                                                                                                                                                                                                                                                                                                                                                                                                                         | 2013            | 1,144             | 1,071                | 93.6                            | 13,311          | 11,347             | 85.2                          |
| 201678775495.86,3615,73490.1201768665295.04,3333,77887.2201867064195.75,1924,70390.6201967463894.75,4704,88489.3202057655195.74,2783,85190.0202155252895.74,0103,55188.6                                                                                                                                                                                                                                                                                                                                                                                                                                                     | 2014            | 1,065             | 1,012                | 95.0                            | 17,331          | 14,819             | 85.5                          |
| 201768665295.04,3333,77887.2201867064195.75,1924,70390.6201967463894.75,4704,88489.3202057655195.74,2783,85190.0202155252895.74,0103,55188.6                                                                                                                                                                                                                                                                                                                                                                                                                                                                                 | 2015            | 883               | 829                  | 93.9                            | 6,905           | 6,092              | 88.2                          |
| 201867064195.75,1924,70390.6201967463894.75,4704,88489.3202057655195.74,2783,85190.0202155252895.74,0103,55188.6                                                                                                                                                                                                                                                                                                                                                                                                                                                                                                             | 2016            | 787               | 754                  | 95.8                            | 6,361           | 5,734              | 90.1                          |
| 201967463894.75,4704,88489.3202057655195.74,2783,85190.0202155252895.74,0103,55188.6                                                                                                                                                                                                                                                                                                                                                                                                                                                                                                                                         | 2017            | 686               | 652                  | 95.0                            | 4,333           | 3,778              | 87.2                          |
| 202057655195.74,2783,85190.0202155252895.74,0103,55188.6                                                                                                                                                                                                                                                                                                                                                                                                                                                                                                                                                                     | 2018            | 670               | 641                  | 95.7                            | 5,192           | 4,703              | 90.6                          |
| 2021 552 528 95.7 4,010 3,551 88.6                                                                                                                                                                                                                                                                                                                                                                                                                                                                                                                                                                                           | 2019            | 674               | 638                  | 94.7                            | 5,470           | 4,884              | 89.3                          |
|                                                                                                                                                                                                                                                                                                                                                                                                                                                                                                                                                                                                                              | 2020            | 576               | 551                  | 95.7                            | 4,278           | 3,851              | 90.0                          |
| 2022 409 383 93.6 1,677 1,457 86.9                                                                                                                                                                                                                                                                                                                                                                                                                                                                                                                                                                                           | 2021            | 552               | 528                  | 95.7                            | 4,010           | 3,551              | 88.6                          |
|                                                                                                                                                                                                                                                                                                                                                                                                                                                                                                                                                                                                                              | 2022            | 409               | 383                  | 93.6                            | 1,677           | 1,457              | 86.9                          |

Note: In-state starters include any Thoroughbred that made at least one start in its native state.